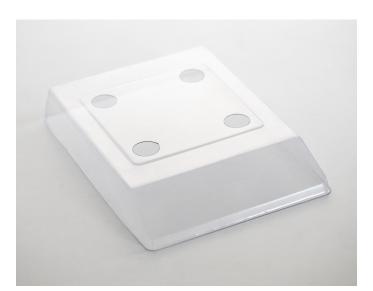

## KERN 440-530-002

## Protective working cover over keyboard and housing

| Category                     |                          |
|------------------------------|--------------------------|
| Brand                        | KERN                     |
| Product categoriy            | Balance                  |
| Product group                | Protective working cover |
| Construction                 |                          |
| Material                     | A PET                    |
| Environmental conditions     |                          |
| Storage temperature [Min]    | -20 °C                   |
| Storage temperature [Max]    | 60 °C                    |
| Packing & Shipping           |                          |
| Readability force [d] (N)    | 1 d                      |
| Dimensions packaging (W×D×H) | 230×165×35 mm            |
| Net weight                   | 0,0233 kg                |
| Shipping method              | Parcel service           |
| Net weight approx.           | 0,05 kg                  |
| Gross weight approx.         | 0,05 kg                  |
| Shipping weight              | 0,3 kg                   |