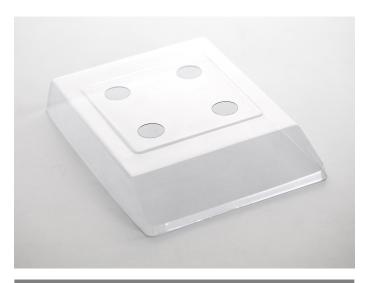

## KERN **440-450-002**

Protective working cover over keyboard and housing

| Category          |                          |
|-------------------|--------------------------|
| Brand             | KERN                     |
| Product categoriy | Balance                  |
| Product group     | Protective working cover |

| Construction |       |
|--------------|-------|
| Material     | A PET |

| Environmental conditions  |        |  |
|---------------------------|--------|--|
| Storage temperature [Min] | -20 °C |  |
| Storage temperature [Max] | 60 °C  |  |