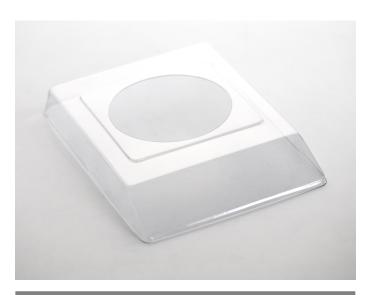

## KERN **440-330-002**

Protective working cover over keyboard and housing

| Category          |                          |
|-------------------|--------------------------|
| Brand             | KERN                     |
| Product categoriy | Balance                  |
| Product group     | Protective working cover |

| Construction |       |
|--------------|-------|
| Material     | A PET |

| Environmental conditions  |        |  |
|---------------------------|--------|--|
| Storage temperature [Min] | -20 °C |  |
| Storage temperature [Max] | 60 °C  |  |