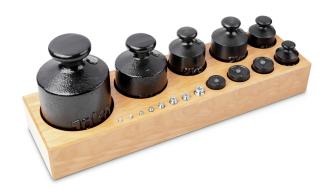

## KERN **362-99**

Weight set, M3, 1 g - 10 kg, stainless steel (1 g - 50 g) and cast iron lacquered ( $\geq$  100 g), button ( $\leq$  50 g,  $\geq$  500 g) and cylinders (100 g, 200 g), in wood block

| Measuring System            |             |  |
|-----------------------------|-------------|--|
| Test weight - nominal value | 1 g - 10 kg |  |
| Weight OIML class           | M3          |  |

| Construction       |                     |
|--------------------|---------------------|
| Shape weight       | Knob                |
| Dimension (W×D×H)  | 510×150×70 mm       |
| Number of weights  | 17                  |
| Case of weight set | in wood block       |
| Material           | cast iron lacquered |