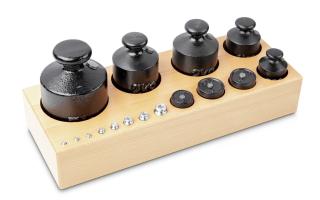

## KERN **362-98**

Weight set, M3, 1 g - 5 kg, stainless steel (1 g - 50 g) and cast iron lacquered ( $\geq$  100 g), button ( $\leq$  50 g,  $\geq$  500 g) and cylinders (100 g, 200 g), in wood block

| Measuring System            |            |
|-----------------------------|------------|
| Test weight - nominal value | 1 g - 5 kg |
| Weight OIML class           | M3         |

| Construction       |                     |
|--------------------|---------------------|
| Shape weight       | Knob                |
| Dimension (W×D×H)  | 390×150×70 mm       |
| Number of weights  | 16                  |
| Case of weight set | in wood block       |
| Material           | cast iron lacquered |