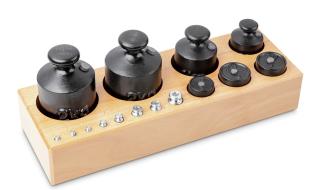

## KERN 362-97

Weight set, M3, 1 g - 2 kg, stainless steel (1 g - 50 g) and cast iron lacquered ( $\geq$  100 g), button ( $\leq$  50 g,  $\geq$  500 g) and cylinders (100 g, 200 g), in wood block

Pictograms

STANDARD

| Category                     |                     |
|------------------------------|---------------------|
| Brand                        | KERN                |
| Product categoriy            | Weight set          |
| Product group                | OIML M3             |
| Product family               | 362                 |
| Measuring System             |                     |
| Test weight - nominal value  | 1 g - 2 kg          |
| Weight OIML class            | M3                  |
| Construction                 |                     |
| Shape weight                 | Knob                |
| Dimension (W×D×H)            | 340×120×60 mm       |
| Number of weights            | 15                  |
| Case of weight set           | in wood block       |
| Material                     | cast iron lacquered |
| Packing & Shipping           |                     |
| Readability force [d] (N)    | 1 d                 |
| Dimensions packaging (W×D×H) | 340×120×60 mm       |
| Net weight                   | 7,3 kg              |
| Shipping method              | Parcel service      |
| Net weight approx.           | 8 kg                |
| Gross weight approx.         | 8 kg                |
| Shipping weight              | 7,3 kg              |
| Services (optional)          |                     |
| Article number for DAkkS     |                     |