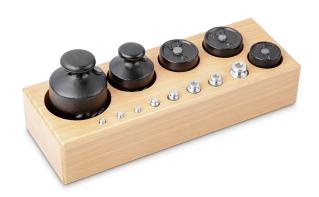

## KERN 362-96

Weight set, M3, 1 g - 1 kg, stainless steel (1 g - 50 g) and cast iron lacquered ( $\geq$  100 g), button ( $\leq$  50 g,  $\geq$  500 g) and cylinders (100 g, 200 g), in wood block

| Measuring System            |            |  |
|-----------------------------|------------|--|
| Test weight - nominal value | 1 g - 1 kg |  |
| Weight OIML class           | M3         |  |

| Construction       |                     |
|--------------------|---------------------|
| Shape weight       | Knob                |
| Dimension (W×D×H)  | 260×95×50 mm        |
| Number of weights  | 13                  |
| Case of weight set | in wood block       |
| Material           | cast iron lacquered |