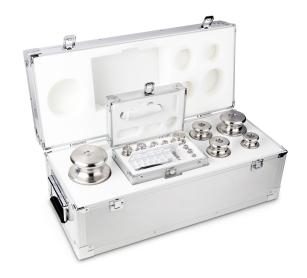

## KERN **354-096**

Weight set, M2, 1 g - 10 kg, Knob, stainless steel fine turned, in aluminium case

| Measuring System            |             |  |
|-----------------------------|-------------|--|
| Test weight - nominal value | 1 g - 10 kg |  |
| Weight OIML class           | M2          |  |

| Construction       |                             |
|--------------------|-----------------------------|
| Shape weight       | Knob                        |
| Dimension (W×D×H)  | 610×260×235 mm              |
| Case of weight set | in aluminium case           |
| Material           | stainless steel fine turned |