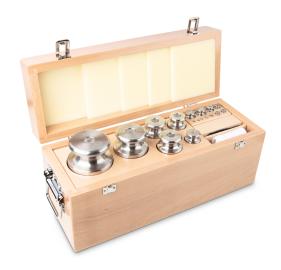

## KERN **354-09**

Weight set, M2, 1 g - 10 kg, Knob, stainless steelfine turned (OIML), in wooden case

| Measuring System            |             |
|-----------------------------|-------------|
| Test weight - nominal value | 1 g - 10 kg |
| Weight OIML class           | M2          |

| Construction       |                                   |
|--------------------|-----------------------------------|
| Shape weight       | Knob                              |
| Dimension (W×D×H)  | 540×190×245 mm                    |
| Number of weights  | 17                                |
| Case of weight set | in wooden case                    |
| Material           | stainless steelfine turned (OIML) |