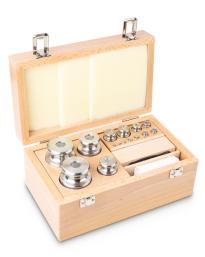

## KERN **354-07**

Weight set, M2, 1 g - 2 kg, Knob, stainless steelfine turned (OIML), in wooden case

Pictograms

STANDARD

| Category                             |                                      |
|--------------------------------------|--------------------------------------|
| Brand                                | KERN                                 |
| Product categoriy                    | Weight set                           |
| Product group                        | OIML M2                              |
| Product family                       | 354                                  |
| Measuring System                     |                                      |
| Test weight - nominal value          | 1 g - 2 kg                           |
| Weight OIML class                    | M2                                   |
| Construction                         |                                      |
| Shape weight                         | Knob                                 |
| Dimension (W×D×H)                    | 305×180×140 mm                       |
| Number of weights                    | 15                                   |
| Case of weight set                   | in wooden case                       |
| Material                             | stainless steelfine turned<br>(OIML) |
| Packing & Shipping                   |                                      |
| Readability force [d] (N)            | 1 d                                  |
| Dimensions packaging (W×D×H)         | 305×180×140 mm                       |
| Net weight                           | 9,01 kg                              |
| Shipping method                      | Parcel service                       |
| Net weight approx.                   | 10 kg                                |
| Gross weight approx.                 | 10 kg                                |
| Shipping weight                      | 9,01 kg                              |
| Services (optional)                  |                                      |
| Article number for DAkkS calibration | 962-620                              |