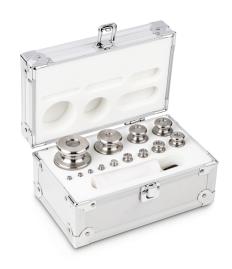

## KERN **354-066**

Weight set, M2, 1 g - 1 kg, Knob, stainless steel fine turned, in aluminium case

| Construction       |                                |
|--------------------|--------------------------------|
| Shape weight       | Knob                           |
| Dimension (W×D×H)  | 230×140×110 mm                 |
| Case of weight set | in aluminium case              |
| Material           | stainless steel fine<br>turned |