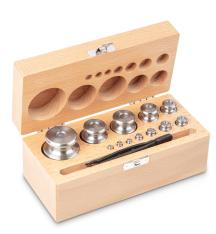

## KERN 354-05

Weight set, M2, 1 g - 500 g, Knob, stainless steelfine turned (OIML), in wooden case

Pictograms

STANDARD

| Category                             |                                      |
|--------------------------------------|--------------------------------------|
| Brand                                | KERN                                 |
| Product categoriy                    | Weight set                           |
| Product group                        | OIML M2                              |
| Product family                       | 354                                  |
| Measuring System                     |                                      |
| Test weight - nominal value          | 1 g - 500 g                          |
| Weight OIML class                    | M2                                   |
| Construction                         |                                      |
| Shape weight                         | Knob                                 |
| Dimension (W×D×H)                    | 168×98×78 mm                         |
| Number of weights                    | 12                                   |
| Case of weight set                   | in wooden case                       |
| Material                             | stainless steelfine turned<br>(OIML) |
| Packing & Shipping                   |                                      |
| Readability force [d] (N)            | 1 d                                  |
| Dimensions packaging (W×D×H)         | 168×98×78 mm                         |
| Net weight                           | 1,71 kg                              |
| Shipping method                      | Parcel service                       |
| Net weight approx.                   | 1,8 kg                               |
| Gross weight approx.                 | 1,8 kg                               |
| Shipping weight                      | 1,71 kg                              |
| Services (optional)                  |                                      |
| Article number for DAkkS calibration | 962-618                              |