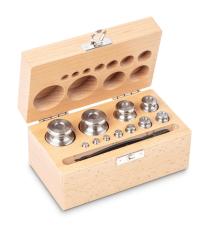

## KERN **354-04**

Weight set, M2, 1 g - 200 g, Knob, stainless steelfine turned (OIML), in wooden case

## Measuring System Test weight - nominal value 1 g - 200 g Weight OIML class M2

| Construction       |                                   |
|--------------------|-----------------------------------|
| Shape weight       | Knob                              |
| Dimension (W×D×H)  | 160×98×58 mm                      |
| Number of weights  | 11                                |
| Case of weight set | in wooden case                    |
| Material           | stainless steelfine turned (OIML) |