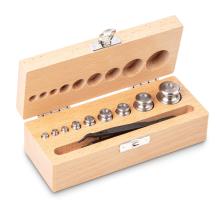

## KERN **354-03**

Weight set, M2, 1 g - 100 g, Knob, stainless steelfine turned (OIML), in wooden case

## Measuring System Test weight - nominal value 1 g - 100 g Weight OIML class M2

| Construction       |                                   |
|--------------------|-----------------------------------|
| Shape weight       | Knob                              |
| Dimension (W×D×H)  | 151×91×49 mm                      |
| Number of weights  | 9                                 |
| Case of weight set | in wooden case                    |
| Material           | stainless steelfine turned (OIML) |