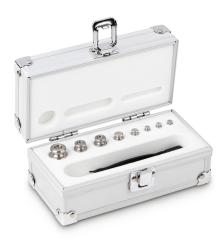

## KERN 354-026

Weight set, M2, 1 g - 50 g, Knob, stainless steel fine turned, in aluminium case

Pictograms

STANDARD

| Category                             |                                |
|--------------------------------------|--------------------------------|
| Brand                                | KERN                           |
| Product categoriy                    | Weight set                     |
| Product group                        | OIML M2                        |
| Product family                       | 354                            |
| Measuring System                     |                                |
| Test weight - nominal value          | 1 g - 50 g                     |
| Weight OIML class                    | M2                             |
| Construction                         |                                |
| Shape weight                         | Knob                           |
| Dimension (W×D×H)                    | 165×120×75 mm                  |
| Case of weight set                   | in aluminium case              |
| Material                             | stainless steel fine<br>turned |
| Packing & Shipping                   |                                |
| Readability force [d] (N)            | 1 d                            |
| Dimensions packaging (W×D×H)         | 165×120×75 mm                  |
| Net weight                           | 0,55 kg                        |
| Shipping method                      | Parcel service                 |
| Net weight approx.                   | 0,55 kg                        |
| Gross weight approx.                 | 0,80 kg                        |
| Shipping weight                      | 0,8 kg                         |
| Services (optional)                  |                                |
| Article number for DAkkS calibration | 962-615                        |