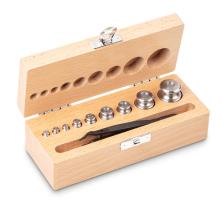

## KERN **354-02**

Weight set, M2, 1 g - 50 g, Knob, stainless steel fine turned, in wooden case

## Measuring System Test weight - nominal value 1 g - 50 g Weight OIML class M2

| Construction       |                             |
|--------------------|-----------------------------|
| Shape weight       | Knob                        |
| Dimension (W×D×H)  | 129×86×40 mm                |
| Number of weights  | 8                           |
| Case of weight set | in wooden case              |
| Material           | stainless steel fine turned |