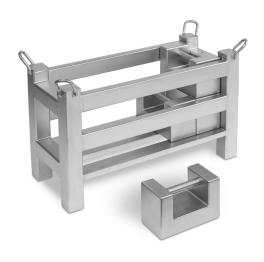

## KERN **346-065-009**

Weight container for rectangular weights, calibrated to OIML class M1

| Construction |                  |
|--------------|------------------|
| Shape weight | weight container |
| Material     | stainless steel  |

| Packing & Shipping           |                 |
|------------------------------|-----------------|
| Readability force [d] (N)    | 2 d             |
| Dimensions packaging (W×D×H) | 1000×500×500 mm |
| Net weight                   | 60 kg           |
| Shipping method              | Freight         |
| Net weight approx.           | 60 kg           |
| Gross weight approx.         | 60 kg           |
| Shipping weight              | 60 kg           |