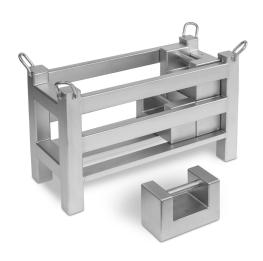

## KERN 346-052-010

Weight container for rectangular weights, calibrated to OIML class M1

| Construction |                  |
|--------------|------------------|
| Shape weight | weight container |
| Material     | stainless steel  |

| Packing & Shipping           |                 |
|------------------------------|-----------------|
| Readability force [d] (N)    | 2 d             |
| Dimensions packaging (W×D×H) | 1000×500×500 mm |
| Net weight                   | 50 kg           |
| Shipping method              | Freight         |
| Net weight approx.           | 50 kg           |
| Gross weight approx.         | 50 kg           |
| Shipping weight              | 50 kg           |