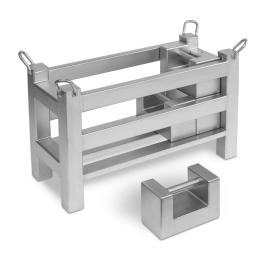

## KERN **346-042-008**

Weight container for rectangular weights, calibrated to OIML class M1

| Construction |                  |
|--------------|------------------|
| Shape weight | weight container |
| Material     | stainless steel  |

| Packing & Shipping           |                 |
|------------------------------|-----------------|
| Delivery time                | 2 d             |
| Dimensions packaging (W×D×H) | 1000×500×500 mm |
| Net weight                   | 40 kg           |
| Shipping method              | Freight         |
| Net weight approx.           | 40 kg           |
| Gross weight approx.         | 40 kg           |
| Shipping weight              | 50 kg           |