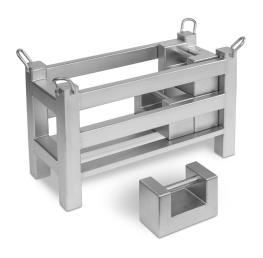

## KERN **346-022-005**

Weight container for rectangular weights, calibrated to OIML class M1

| Construction |                  |
|--------------|------------------|
| Shape weight | weight container |
| Material     | stainless steel  |

| Packing & Shipping           |                 |
|------------------------------|-----------------|
| Readability force [d] (N)    | 1 d             |
| Dimensions packaging (W×D×H) | 1000×500×500 mm |
| Net weight                   | 20 kg           |
| Shipping method              | Parcel service  |
| Net weight approx.           | 20 kg           |
| Gross weight approx.         | 20 kg           |
| Shipping weight              | 50 kg           |