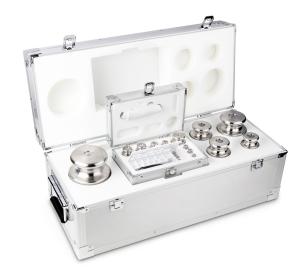

## KERN **344-096**

Weight set, M1, 1 g - 10 kg, Knob, stainless steelfine turned (OIML), in aluminium case

| Measuring System            |             |  |
|-----------------------------|-------------|--|
| Test weight - nominal value | 1 g - 10 kg |  |
| Weight OIML class           | M 1         |  |

| Construction       |                                   |
|--------------------|-----------------------------------|
| Shape weight       | Knob                              |
| Dimension (W×D×H)  | 610×260×235 mm                    |
| Number of weights  | 17                                |
| Case of weight set | in aluminium case                 |
| Material           | stainless steelfine turned (OIML) |