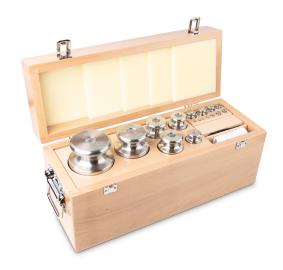

## KERN **344-09**

Weight set, M1, 1 g - 10 kg, Knob, stainless steelfine turned (OIML), in wooden case

| Measuring System            |             |  |
|-----------------------------|-------------|--|
| Test weight - nominal value | 1 g - 10 kg |  |
| Weight OIML class           | M 1         |  |

| Construction       |                                   |
|--------------------|-----------------------------------|
| Shape weight       | Knob                              |
| Dimension (W×D×H)  | 540×190×245 mm                    |
| Number of weights  | 17                                |
| Case of weight set | in wooden case                    |
| Material           | stainless steelfine turned (OIML) |