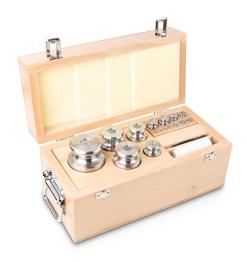

## KERN **344-08**

Weight set, M1, 1 g - 5 kg, Knob, stainless steelfine turned (OIML), in wooden case

| Measuring System            |            |  |
|-----------------------------|------------|--|
| Test weight - nominal value | 1 g - 5 kg |  |
| Weight OIML class           | M 1        |  |

| Construction       |                                   |
|--------------------|-----------------------------------|
| Shape weight       | Knob                              |
| Dimension (W×D×H)  | 430×190×200 mm                    |
| Number of weights  | 17                                |
| Case of weight set | in wooden case                    |
| Material           | stainless steelfine turned (OIML) |