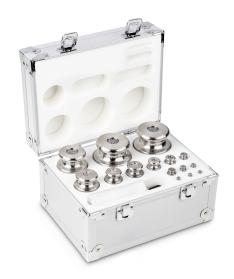

## KERN **344-076**

Weight set, M1, 1 g - 2 kg, Knob, stainless steelfine turned (OIML), in aluminium case

| Measuring System            |            |  |
|-----------------------------|------------|--|
| Test weight - nominal value | 1 g - 2 kg |  |
| Weight OIML class           | M 1        |  |

| Construction       |                                   |
|--------------------|-----------------------------------|
| Shape weight       | Knob                              |
| Dimension (W×D×H)  | 278×180×138 mm                    |
| Number of weights  | 15                                |
| Case of weight set | in aluminium case                 |
| Material           | stainless steelfine turned (OIML) |