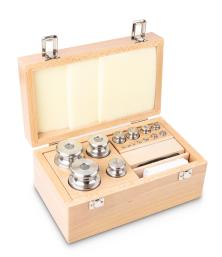

## KERN **344-07**

Weight set, M1, 1 g - 2 kg, Knob, stainless steelfine turned (OIML), in wooden case

| Measuring System            |            |  |
|-----------------------------|------------|--|
| Test weight - nominal value | 1 g - 2 kg |  |
| Weight OIML class           | M 1        |  |

| Construction       |                                   |
|--------------------|-----------------------------------|
| Shape weight       | Knob                              |
| Dimension (W×D×H)  | 305×180×140 mm                    |
| Number of weights  | 15                                |
| Case of weight set | in wooden case                    |
| Material           | stainless steelfine turned (OIML) |