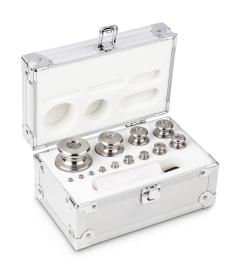

## KERN **344-066**

Weight set, M1, 1 g - 1 kg, Knob, stainless steelfine turned (OIML), in aluminium case

| Measuring System            |            |  |
|-----------------------------|------------|--|
| Test weight - nominal value | 1 g - 1 kg |  |
| Weight OIML class           | M 1        |  |

| Construction       |                                   |
|--------------------|-----------------------------------|
| Shape weight       | Knob                              |
| Dimension (W×D×H)  | 230×140×110 mm                    |
| Number of weights  | 13                                |
| Case of weight set | in aluminium case                 |
| Material           | stainless steelfine turned (OIML) |