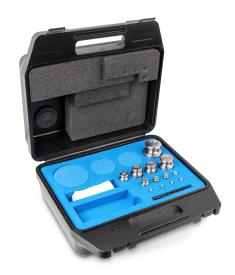

## KERN **344-064**

Weight set, M1, 1 g - 1 kg, Knob, stainless steelfine turned (OIML), in plastic case

| Measuring System            |            |  |
|-----------------------------|------------|--|
| Test weight - nominal value | 1 g - 1 kg |  |
| Weight OIML class           | M 1        |  |

| Construction       |                                   |
|--------------------|-----------------------------------|
| Shape weight       | Knob                              |
| Dimension (W×D×H)  | 350×320×180 mm                    |
| Number of weights  | 13                                |
| Case of weight set | in plastic case                   |
| Material           | stainless steelfine turned (OIML) |