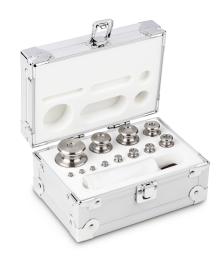

## KERN **344-056**

Weight set, M1, 1 g - 500 g, Knob, stainless steelfine turned (OIML), in aluminium case

Article number for DAkkS calibration

962-618

| Construction       |                                   |
|--------------------|-----------------------------------|
| Shape weight       | Knob                              |
| Dimension (W×D×H)  | 210×140×98 mm                     |
| Number of weights  | 12                                |
| Case of weight set | in aluminium case                 |
| Material           | stainless steelfine turned (OIML) |