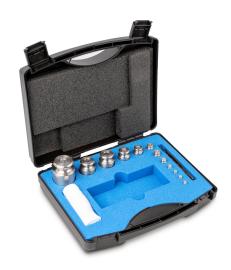

## KERN **344-054**

Weight set, M1, 1 g - 500 g, Knob, stainless steelfine turned (OIML), in plastic case

| Measuring System            |             |  |
|-----------------------------|-------------|--|
| Test weight - nominal value | 1 g - 500 g |  |
| Weight OIML class           | M 1         |  |

| Construction       |                                   |
|--------------------|-----------------------------------|
| Shape weight       | Knob                              |
| Dimension (W×D×H)  | 250×210×75 mm                     |
| Number of weights  | 12                                |
| Case of weight set | in plastic case                   |
| Material           | stainless steelfine turned (OIML) |