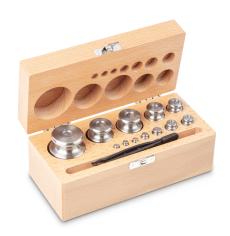

## KERN **344-05**

Weight set, M1, 1 g - 500 g, Knob, stainless steelfine turned (OIML), in wooden case

| Measuring System            |             |  |
|-----------------------------|-------------|--|
| Test weight - nominal value | 1 g - 500 g |  |
| Weight OIML class           | M 1         |  |

| Construction       |                                   |
|--------------------|-----------------------------------|
| Shape weight       | Knob                              |
| Dimension (W×D×H)  | 168×98×78 mm                      |
| Number of weights  | 12                                |
| Case of weight set | in wooden case                    |
| Material           | stainless steelfine turned (OIML) |