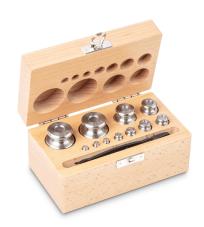

## KERN **344-04**

Weight set, M1, 1 g - 200 g, Knob, stainless steelfine turned (OIML), in wooden case

| Measuring System            |             |  |
|-----------------------------|-------------|--|
| Test weight - nominal value | 1 g - 200 g |  |
| Weight OIML class           | M 1         |  |

| Construction       |                                   |
|--------------------|-----------------------------------|
| Shape weight       | Knob                              |
| Dimension (W×D×H)  | 160×98×58 mm                      |
| Number of weights  | 11                                |
| Case of weight set | in wooden case                    |
| Material           | stainless steelfine turned (OIML) |