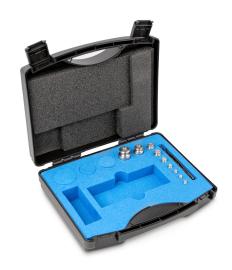

## KERN **344-034**

Weight set, M1, 1 g - 100 g, Knob, stainless steelfine turned (OIML), in plastic case

| Measuring System            |             |  |
|-----------------------------|-------------|--|
| Test weight - nominal value | 1 g - 100 g |  |
| Weight OIML class           | M 1         |  |

| Construction       |                                   |
|--------------------|-----------------------------------|
| Shape weight       | Knob                              |
| Dimension (W×D×H)  | 250×210×75 mm                     |
| Number of weights  | 9                                 |
| Case of weight set | in plastic case                   |
| Material           | stainless steelfine turned (OIML) |