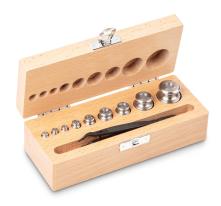

## KERN **344-03**

Weight set, M1, 1 g - 100 g, Knob, stainless steelfine turned (OIML), in wooden case

## Measuring System Test weight - nominal value 1 g - 100 g Weight OIML class M1

| Construction       |                                   |
|--------------------|-----------------------------------|
| Shape weight       | Knob                              |
| Dimension (W×D×H)  | 151×91×49 mm                      |
| Number of weights  | 9                                 |
| Case of weight set | in wooden case                    |
| Material           | stainless steelfine turned (OIML) |