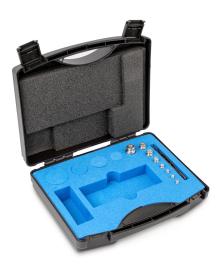

## KERN 344-024

Weight set, M1, 1 g - 50 g, Knob, stainless steelfine turned (OIML), in plastic case

Pictograms

STANDARD

| Category                                 |                                   |
|------------------------------------------|-----------------------------------|
| Brand                                    | KERN                              |
| Product categoriy                        | Weight set                        |
| Product group                            | OIML M1                           |
| Product family                           | 344                               |
| Measuring System                         |                                   |
| Test weight - nominal value              | 1 g - 50 g                        |
| Weight OIML class                        | M1                                |
| Construction                             |                                   |
| Shape weight                             | Knob                              |
| Dimension (W×D×H)                        | 250×210×75 mm                     |
| Number of weights                        | 8                                 |
| Case of weight set                       | in plastic case                   |
| Material                                 | stainless steelfine turned (OIML) |
| Packing & Shipping                       |                                   |
| Readability force [d] (N)                | 1 d                               |
| Dimensions packaging (W×D×H)             | 250×210×75 mm                     |
| Net weight                               | 0,5 kg                            |
| Shipping method                          | Parcel service                    |
| Net weight approx.                       | 0,50 kg                           |
| Gross weight approx.                     | 0,50 kg                           |
| Shipping weight                          | 0,8 kg                            |
| Services (optional)                      |                                   |
| Article number for conformity assessment | 952-615                           |
| accoccinent                              |                                   |