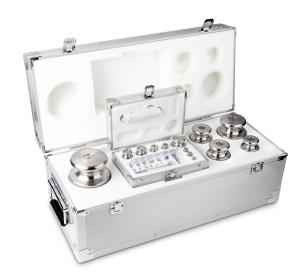

## KERN **343-096**

Weight set, M1, 1 mg - 10 kg, Knob, stainless steelfine turned (OIML), in aluminium case

| Measuring System            |              |  |
|-----------------------------|--------------|--|
| Test weight - nominal value | 1 mg - 10 kg |  |
| Weight OIML class           | M 1          |  |

| Construction       |                                   |
|--------------------|-----------------------------------|
| Shape weight       | Knob                              |
| Dimension (W×D×H)  | 610×260×235 mm                    |
| Case of weight set | in aluminium case                 |
| Material           | stainless steelfine turned (OIML) |