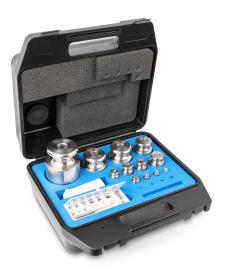

## KERN 343-084

Weight set, M1, 1 mg - 5 kg, Knob, stainless steelfine turned (OIML), in plastic case

Pictograms

STANDARD

| Category                                 |                                   |
|------------------------------------------|-----------------------------------|
| Brand                                    | KERN                              |
| Product categoriy                        | Weight set                        |
| Product group                            | OIML M1                           |
| Product family                           | 343                               |
| Measuring System                         |                                   |
| Test weight - nominal value              | 1 mg - 5 kg                       |
| Weight OIML class                        | M 1                               |
| Construction                             |                                   |
| Shape weight                             | Knob                              |
| Dimension (W×D×H)                        | 350×320×180 mm                    |
| Number of weights                        | 28                                |
| Case of weight set                       | in plastic case                   |
| Material                                 | stainless steelfine turned (OIML) |
| Packing & Shipping                       |                                   |
| Readability force [d] (N)                | 1 d                               |
| Dimensions packaging (W×D×H)             | 350×320×180 mm                    |
| Net weight                               | 12,69 kg                          |
| Shipping method                          | Parcel service                    |
| Net weight approx.                       | 13 kg                             |
| Gross weight approx.                     | 13 kg                             |
| Shipping weight                          | 12,69 kg                          |
| Services (optional)                      |                                   |
| Article number for conformity assessment | 952-607                           |
|                                          |                                   |