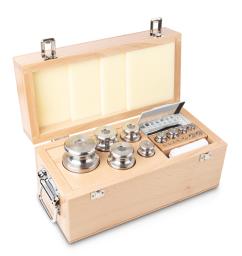

## KERN 343-08

Weight set, M1, 1 mg - 5 kg, Knob, stainless steelfine turned (OIML), in wooden case

Pictograms

STANDARD

| Category                                                                                                                                                    |                                                                |
|-------------------------------------------------------------------------------------------------------------------------------------------------------------|----------------------------------------------------------------|
| Brand                                                                                                                                                       | KERN                                                           |
| Product categoriy                                                                                                                                           | Weight set                                                     |
| Product group                                                                                                                                               | OIML M1                                                        |
| Product family                                                                                                                                              | 343                                                            |
| Measuring System                                                                                                                                            |                                                                |
| Test weight - nominal value                                                                                                                                 | 1 mg - 5 kg                                                    |
| Weight OIML class                                                                                                                                           | M 1                                                            |
| Construction                                                                                                                                                |                                                                |
| Shape weight                                                                                                                                                | Knob                                                           |
| Dimension (W×D×H)                                                                                                                                           | 430×190×200 mm                                                 |
| Number of weights                                                                                                                                           | 28                                                             |
| Case of weight set                                                                                                                                          | in wooden case                                                 |
| Material                                                                                                                                                    | stainless steelfine turned<br>(OIML)                           |
|                                                                                                                                                             |                                                                |
| Packing & Shipping                                                                                                                                          |                                                                |
| Packing & Shipping<br>Readability force [d] (N)                                                                                                             | 1 d                                                            |
|                                                                                                                                                             | 1 d<br>430×190×200 mm                                          |
| Readability force [d] (N)                                                                                                                                   |                                                                |
| Readability force [d] (N)<br>Dimensions packaging (W×D×H)                                                                                                   | 430×190×200 mm                                                 |
| Readability force [d] (N)<br>Dimensions packaging (W×D×H)<br>Net weight                                                                                     | 430×190×200 mm<br>17,81 kg                                     |
| Readability force [d] (N)<br>Dimensions packaging (W×D×H)<br>Net weight<br>Shipping method                                                                  | 430×190×200 mm<br>17,81 kg<br>Parcel service                   |
| Readability force [d] (N)<br>Dimensions packaging (W×D×H)<br>Net weight<br>Shipping method<br>Net weight approx.                                            | 430×190×200 mm<br>17,81 kg<br>Parcel service<br>18 kg          |
| Readability force [d] (N)<br>Dimensions packaging (W×D×H)<br>Net weight<br>Shipping method<br>Net weight approx.<br>Gross weight approx.                    | 430×190×200 mm<br>17,81 kg<br>Parcel service<br>18 kg<br>18 kg |
| Readability force [d] (N)<br>Dimensions packaging (W×D×H)<br>Net weight<br>Shipping method<br>Net weight approx.<br>Gross weight approx.<br>Shipping weight | 430×190×200 mm<br>17,81 kg<br>Parcel service<br>18 kg<br>18 kg |