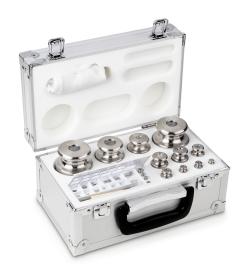

## KERN **343-076**

Weight set, M1, 1 mg - 2 kg, Knob, stainless steelfine turned (OIML), in aluminium case

| Measuring System            |             |  |
|-----------------------------|-------------|--|
| Test weight - nominal value | 1 mg - 2 kg |  |
| Weight OIML class           | M 1         |  |

| Construction       |                                   |
|--------------------|-----------------------------------|
| Shape weight       | Knob                              |
| Dimension (W×D×H)  | 278×180×138 mm                    |
| Case of weight set | in aluminium case                 |
| Material           | stainless steelfine turned (OIML) |