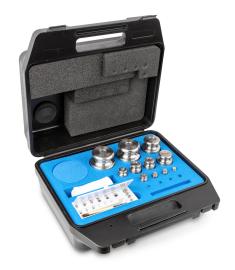

## KERN **343-074**

Weight set, M1, 1 mg - 2 kg, Knob, stainless steelfine turned (OIML), in plastic case

| Measuring System            |             |  |
|-----------------------------|-------------|--|
| Test weight - nominal value | 1 mg - 2 kg |  |
| Weight OIML class           | M 1         |  |

| Construction       |                                   |
|--------------------|-----------------------------------|
| Shape weight       | Knob                              |
| Dimension (W×D×H)  | 350×320×180 mm                    |
| Number of weights  | 27                                |
| Case of weight set | in plastic case                   |
| Material           | stainless steelfine turned (OIML) |