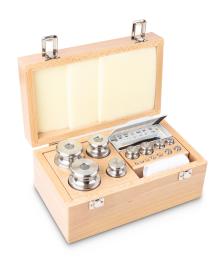

## KERN **343-07**

Weight set, M1, 1 mg - 2 kg, Knob, stainless steelfine turned (OIML), in wooden case

| Measuring System            |             |  |
|-----------------------------|-------------|--|
| Test weight - nominal value | 1 mg - 2 kg |  |
| Weight OIML class           | M 1         |  |

| Construction       |                                   |
|--------------------|-----------------------------------|
| Shape weight       | Knob                              |
| Dimension (W×D×H)  | 305×180×140 mm                    |
| Number of weights  | 27                                |
| Case of weight set | in wooden case                    |
| Material           | stainless steelfine turned (OIML) |