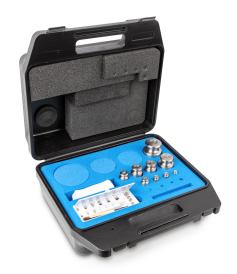

## KERN **343-064**

Weight set, M1, 1 mg - 1 kg, Knob, stainless steelfine turned (OIML), in plastic case

| Measuring System            |             |  |
|-----------------------------|-------------|--|
| Test weight - nominal value | 1 mg - 1 kg |  |
| Weight OIML class           | M 1         |  |

| Construction       |                                   |
|--------------------|-----------------------------------|
| Shape weight       | Knob                              |
| Dimension (W×D×H)  | 350×320×180 mm                    |
| Number of weights  | 25                                |
| Case of weight set | in plastic case                   |
| Material           | stainless steelfine turned (OIML) |