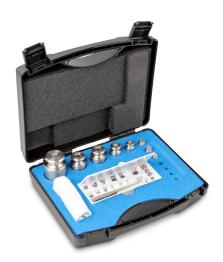

## KERN **343-054**

Weight set, M1, 1 mg - 500 g, Knob, stainless steelfine turned (OIML), in plastic case

| Measuring System            |              |  |
|-----------------------------|--------------|--|
| Test weight - nominal value | 1 mg - 500 g |  |
| Weight OIML class           | M 1          |  |

| Construction       |                                   |
|--------------------|-----------------------------------|
| Shape weight       | Knob                              |
| Dimension (W×D×H)  | 250×210×75 mm                     |
| Number of weights  | 24                                |
| Case of weight set | in plastic case                   |
| Material           | stainless steelfine turned (OIML) |