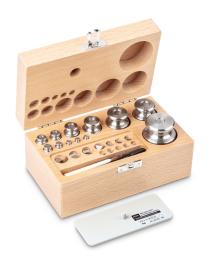

## KERN **343-05**

Weight set, M1, 1 mg - 500 g, Knob, stainless steelfine turned (OIML), in wooden case

| Measuring System            |              |  |
|-----------------------------|--------------|--|
| Test weight - nominal value | 1 mg - 500 g |  |
| Weight OIML class           | M 1          |  |

| Construction       |                                   |
|--------------------|-----------------------------------|
| Shape weight       | Knob                              |
| Dimension (W×D×H)  | 168×98×78 mm                      |
| Number of weights  | 24                                |
| Case of weight set | in wooden case                    |
| Material           | stainless steelfine turned (OIML) |