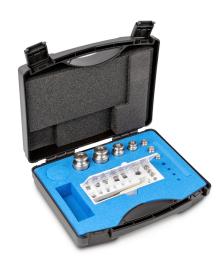

## KERN **343-044**

Weight set, M1, 1 mg - 200 g, Knob, stainless steelfine turned (OIML), in plastic case

| Measuring System            |              |  |
|-----------------------------|--------------|--|
| Test weight - nominal value | 1 mg - 200 g |  |
| Weight OIML class           | M 1          |  |

| Construction       |                                   |
|--------------------|-----------------------------------|
| Shape weight       | Knob                              |
| Dimension (W×D×H)  | 250×210×75 mm                     |
| Number of weights  | 23                                |
| Case of weight set | in plastic case                   |
| Material           | stainless steelfine turned (OIML) |