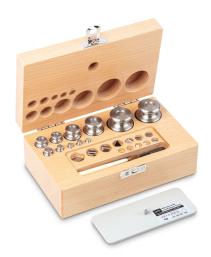

## KERN **343-04**

Weight set, M1, 1 mg - 200 g, Knob, stainless steelfine turned (OIML), in wooden case

| Measuring System            |              |
|-----------------------------|--------------|
| Test weight - nominal value | 1 mg - 200 g |
| Weight OIML class           | M 1          |

| Construction       |                                   |
|--------------------|-----------------------------------|
| Shape weight       | Knob                              |
| Dimension (W×D×H)  | 160×98×58 mm                      |
| Number of weights  | 23                                |
| Case of weight set | in wooden case                    |
| Material           | stainless steelfine turned (OIML) |