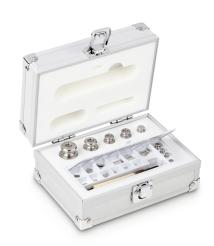

## KERN **343-036**

Weight set, M1, 1 mg - 100 g, Knob, stainless steelfine turned (OIML), in aluminium case

| Measuring System            |              |  |
|-----------------------------|--------------|--|
| Test weight - nominal value | 1 mg - 100 g |  |
| Weight OIML class           | M 1          |  |

| Construction       |                                   |
|--------------------|-----------------------------------|
| Shape weight       | Knob                              |
| Dimension (W×D×H)  | 165×125×75 mm                     |
| Case of weight set | in aluminium case                 |
| Material           | stainless steelfine turned (OIML) |