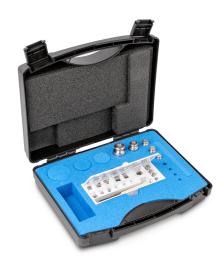

## KERN **343-034**

Weight set, M1, 1 mg - 100 g, Knob, stainless steelfine turned (OIML), in plastic case

| Measuring System            |              |  |
|-----------------------------|--------------|--|
| Test weight - nominal value | 1 mg - 100 g |  |
| Weight OIML class           | M 1          |  |

| Construction       |                                   |
|--------------------|-----------------------------------|
| Shape weight       | Knob                              |
| Dimension (W×D×H)  | 250×210×75 mm                     |
| Number of weights  | 21                                |
| Case of weight set | in plastic case                   |
| Material           | stainless steelfine turned (OIML) |