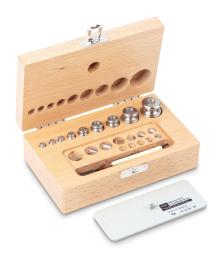

## KERN **343-03**

Weight set, M1, 1 mg - 100 g, Knob, stainless steelfine turned (OIML), in wooden case

| Measuring System            |              |  |
|-----------------------------|--------------|--|
| Test weight - nominal value | 1 mg - 100 g |  |
| Weight OIML class           | M 1          |  |

| Construction       |                                   |
|--------------------|-----------------------------------|
| Shape weight       | Knob                              |
| Dimension (W×D×H)  | 151×91×49 mm                      |
| Number of weights  | 21                                |
| Case of weight set | in wooden case                    |
| Material           | stainless steelfine turned (OIML) |