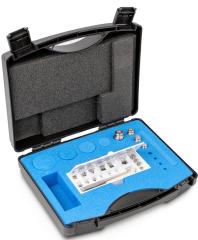

## KERN 343-024

Weight set, M1, 1 mg - 50 g, Knob, stainless steelfine turned (OIML), in plastic case

| Category                                                                                                                                                                          |                                                                                  |
|-----------------------------------------------------------------------------------------------------------------------------------------------------------------------------------|----------------------------------------------------------------------------------|
| Brand                                                                                                                                                                             | KERN                                                                             |
| Product categoriy                                                                                                                                                                 | Weight set                                                                       |
| Product group                                                                                                                                                                     | OIML M1                                                                          |
| Product family                                                                                                                                                                    | 343                                                                              |
| Measuring System                                                                                                                                                                  |                                                                                  |
| Test weight - nominal value                                                                                                                                                       | 1 mg - 50 g                                                                      |
| Weight OIML class                                                                                                                                                                 | M 1                                                                              |
| Construction                                                                                                                                                                      |                                                                                  |
| Shape weight                                                                                                                                                                      | Knob                                                                             |
| Dimension (W×D×H)                                                                                                                                                                 | 250×210×75 mm                                                                    |
| Number of weights                                                                                                                                                                 | 20                                                                               |
| Case of weight set                                                                                                                                                                | in plastic case                                                                  |
| -                                                                                                                                                                                 |                                                                                  |
| Material                                                                                                                                                                          | stainless steelfine turned<br>(OIML)                                             |
| Material<br>Packing & Shipping                                                                                                                                                    |                                                                                  |
|                                                                                                                                                                                   |                                                                                  |
| Packing & Shipping                                                                                                                                                                | (OIML)                                                                           |
| Packing & Shipping<br>Readability force [d] (N)                                                                                                                                   | (OIML)<br>1 d                                                                    |
| Packing & Shipping<br>Readability force [d] (N)<br>Dimensions packaging (W×D×H)                                                                                                   | (OIML)<br>1 d<br>250×210×75 mm                                                   |
| Packing & Shipping<br>Readability force [d] (N)<br>Dimensions packaging (W×D×H)<br>Net weight                                                                                     | (OIML)<br>1 d<br>250×210×75 mm<br>0,5 kg                                         |
| Packing & Shipping<br>Readability force [d] (N)<br>Dimensions packaging (W×D×H)<br>Net weight<br>Shipping method                                                                  | (OIML)<br>1 d<br>250×210×75 mm<br>0,5 kg<br>Parcel service                       |
| Packing & Shipping<br>Readability force [d] (N)<br>Dimensions packaging (W×D×H)<br>Net weight<br>Shipping method<br>Net weight approx.                                            | (OIML)<br>1 d<br>250×210×75 mm<br>0,5 kg<br>Parcel service<br>0,50 kg            |
| Packing & Shipping<br>Readability force [d] (N)<br>Dimensions packaging (W×D×H)<br>Net weight<br>Shipping method<br>Net weight approx.<br>Gross weight approx.                    | (OIML)<br>1 d<br>250×210×75 mm<br>0,5 kg<br>Parcel service<br>0,50 kg<br>0,50 kg |
| Packing & Shipping<br>Readability force [d] (N)<br>Dimensions packaging (W×D×H)<br>Net weight<br>Shipping method<br>Net weight approx.<br>Gross weight approx.<br>Shipping weight | (OIML)<br>1 d<br>250×210×75 mm<br>0,5 kg<br>Parcel service<br>0,50 kg<br>0,50 kg |