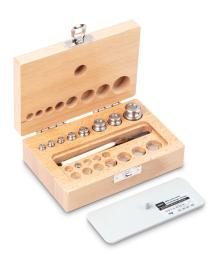

## KERN 343-02

Weight set, M1, 1 mg - 50 g, Knob, stainless steelfine turned (OIML), in wooden case

Pictograms

STANDARD

| Category                                                                                                                       |                                                                 |
|--------------------------------------------------------------------------------------------------------------------------------|-----------------------------------------------------------------|
| Brand                                                                                                                          | KERN                                                            |
| Product categoriy                                                                                                              | Weight set                                                      |
| Product group                                                                                                                  | OIML M1                                                         |
| Product family                                                                                                                 | 343                                                             |
| Measuring System                                                                                                               |                                                                 |
| Test weight - nominal value                                                                                                    | 1 mg - 50 g                                                     |
| Weight OIML class                                                                                                              | M 1                                                             |
| Construction                                                                                                                   |                                                                 |
| Shape weight                                                                                                                   | Knob                                                            |
| Dimension (W×D×H)                                                                                                              | 129×86×40 mm                                                    |
| Number of weights                                                                                                              | 18                                                              |
| Case of weight set                                                                                                             | in wooden case                                                  |
| Material                                                                                                                       | stainless steelfine turned (OIML)                               |
| Packing & Shipping                                                                                                             |                                                                 |
|                                                                                                                                |                                                                 |
| Readability force [d] (N)                                                                                                      | 1 d                                                             |
| Readability force [d] (N)<br>Dimensions packaging (W×D×H)                                                                      | 1 d<br>129×86×40 mm                                             |
|                                                                                                                                |                                                                 |
| Dimensions packaging (W×D×H)                                                                                                   | 129×86×40 mm                                                    |
| Dimensions packaging (W×D×H)<br>Net weight                                                                                     | 129×86×40 mm<br>0,38 kg                                         |
| Dimensions packaging (W×D×H)<br>Net weight<br>Shipping method                                                                  | 129×86×40 mm<br>0,38 kg<br>Parcel service                       |
| Dimensions packaging (W×D×H)<br>Net weight<br>Shipping method<br>Net weight approx.                                            | 129×86×40 mm<br>0,38 kg<br>Parcel service<br>0,40 kg            |
| Dimensions packaging (W×D×H)<br>Net weight<br>Shipping method<br>Net weight approx.<br>Gross weight approx.                    | 129×86×40 mm<br>0,38 kg<br>Parcel service<br>0,40 kg<br>0,40 kg |
| Dimensions packaging (W×D×H)<br>Net weight<br>Shipping method<br>Net weight approx.<br>Gross weight approx.<br>Shipping weight | 129×86×40 mm<br>0,38 kg<br>Parcel service<br>0,40 kg<br>0,40 kg |